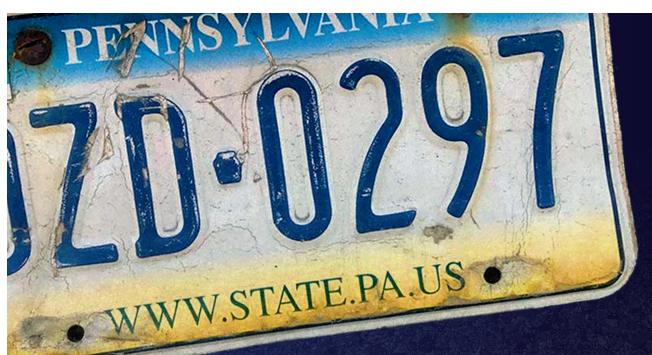

## SUSQUEHANNA VALLEY MALL

ONE SUSQUEHANNA VALLEY MALL DRIVE, SELINSGROVE, PA 17870

Damaged plates have loss of reflectivity, peeling, blistering, or discoloration, and are unreadable from 50 feet away. The police will determine if the plate needs to be replaced and help with appropriate paperwork. THERE IS NO FEE FOR THIS SERVICE. Once submitted to PennDOT, the new replacement plate will arrive by mail to your home address. Please bring your vehicle registration card.